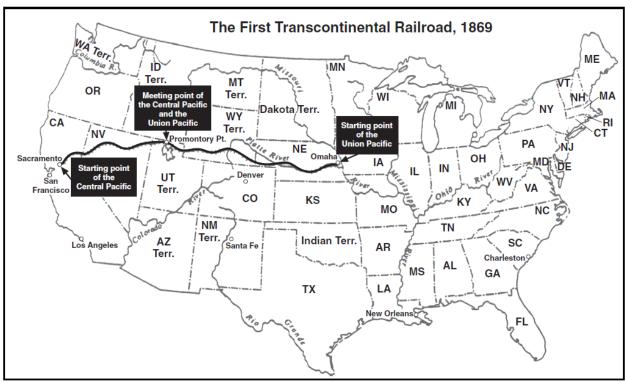

## Warm-Up: Transcontinental Railroad Map

Source: James F. Silver, American History Activities, Center for Applied Research in Education (adapted)

- 1. What year did the US complete its first transcontinental railroad?
- 2. What *two* railroads combined to make the first transcontinental railroad? Where did each begin? Where did they link up?
- 3. Identify *two* challenges that might be encountered during the construction of the transcontinental railroad?
- 4. Identify and describe *two* reasons that the transcontinental railroad will assist in the settlement of the West.
- 5. **Prediction:** How might the transcontinental railroad impact native peoples living on the Great Plains?